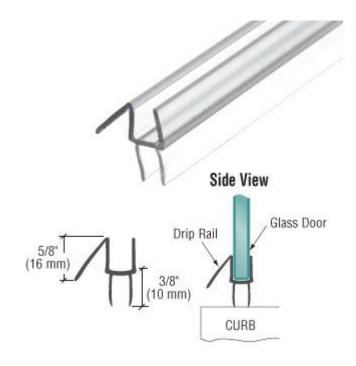

# POLYCARBONATE DRIP RAIL FOR 3/8" GLASS CHG-P982-38

TECHNICAL DATA SHEET

## SPECIFICATIONS:

Glass Thickness: 3/8" (10mm) Material: Hard Polycarbonate

Length: 98"

## NOTES:

The HMI Clear Bottom Drip Rail installs onto bottom of door. The soft wipes on bottom create a water resistant seal. 45 degree Drip Rail sheds water back into the shower.

Never use abrasive cleaners as they may damage the finish.